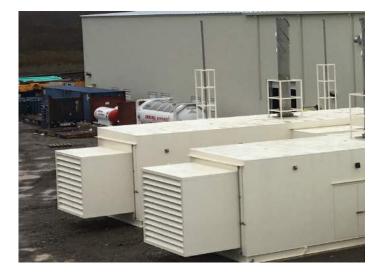

## 1.6MW Supplied to Remote Seafood Processing Facility

(2) CAT C27 T4i Generator Set Rated at 800 KW Standby, 60 HZ, 480 V, 1800 RPM Location: Gulf of Alaska, USA

### SOLUTION

IMP Corporation was able to source (2) CAT C27 T4i gensets in time, which also included installation of sound attenuated enclosures.

#### Specs

Equipment: C27 T4i Generator Sets Generator Capacity of 800 KW Standby, 60 HZ, 480 V, 1800RPM Applications: - Standby Power