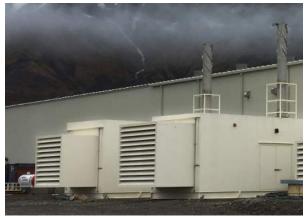

## 1.6MW Supplied to Remote Seafood Processing Facility

(2) CAT C27 T4i Generator Set Rated at 800 KW Standby, 60 HZ, 480 V, 1800 RPM Location: Gulf of Alaska, USA

### SOLUTION

IMP Corporation was able to source (2) CAT C27 T4i gensets in time, which also included installation of sound attenuated enclosures.

#### Specs

Equipment: C27 T4i Generator Sets Generator Capacity of 800 KW Standby, 60 HZ, 480 V, 1800RPM Applications: - Standby Power