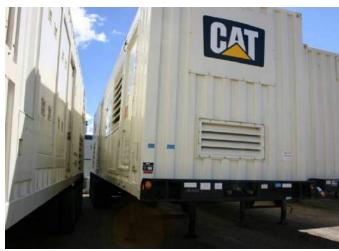

# CAT XQ1250G Power Modules Supplied to Bitcoin Mining Datacenter

CAT XQ1250G Power Module Rated at 1250 KW, 60 HZ, 480 V, 1800 RPM Location: Canada

# **SOLUTION**

By utilizing IMP Corporation's IMPetus™ database they were able to source two Caterpillar XO1250G Rental Grade Power Modules.