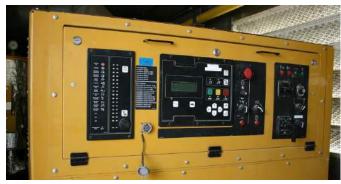

# CAT XQ1250G Power Modules Supplied to Bitcoin Mining Datacenter

CAT XQ1250G Power Module Rated at 1250 KW, 60 HZ, 480 V, 1800 RPM Location: Canada

# **SOLUTION**

By utilizing IMP Corporation's IMPetus™ database they were able to source two Caterpillar XO1250G Rental Grade Power Modules.