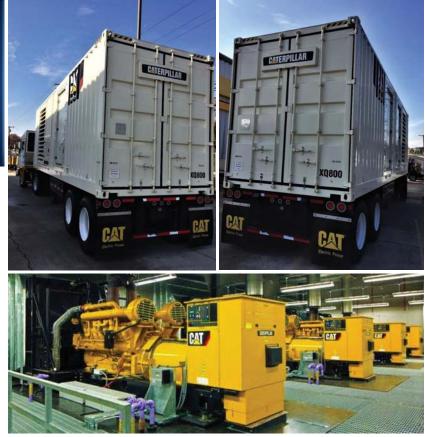

# Completed Project

CAT XQ800 Power Module Delivered to Oregon Datacenter to Provide Emergency Power

CAT XQ800 Power Module Rated at 800 KW, 60 HZ, 480 V, 1800 RPM Location: Oregon, USA

### Specs

Equipment: XQ800 Power Module Generator Capacity of 800 KW, 60 HZ, 480 V, 1800 RPM Applications: - Back-Up Power

#### - CAT XQ800 powered by C27 Engine

**IMP** Corporation

• Phone: (323) 268-3380