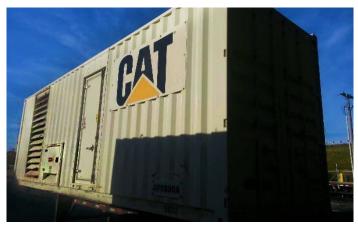

# Caterpillar XQ800 Supplied to Rental Company

CAT XQ800 Power Module Rated at 800 kw, 60 hz, 480 v, 1800 rpm Location: Minessota

### Specs

Equipment:
CAT C27 Generator Set
Sound Attenuated Enclosure

Applications: Back-up Power

#### **Products**

- CAT XQ800 Power Module powered by C27 Genset