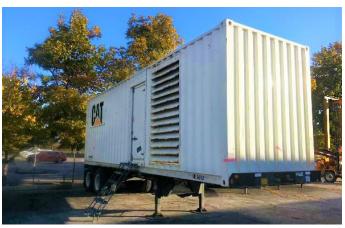

# Caterpillar XQ800 Supplied to Rental Company

CAT XQ800 Power Module Rated at 800 kw, 60 hz, 480 v, 1800 rpm Location: Minessota

### Specs

Equipment:
CAT C27 Generator Set
Sound Attenuated Enclosure

Applications: Back-up Power

#### **Products**

- CAT XQ800 Power Module powered by C27 Genset