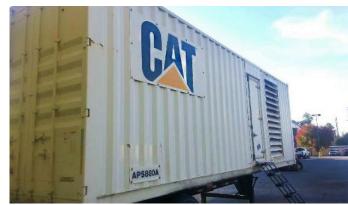

# Caterpillar XQ800 Supplied to Rental Company

CAT XQ800 Power Module Rated at 800 kw, 60 hz, 480 v, 1800 rpm Location: Minessota

### Specs

Equipment:
CAT C27 Generator Set
Sound Attenuated Enclosure

Applications: Back-up Power

#### **Products**

- CAT XQ800 Power Module powered by C27 Genset