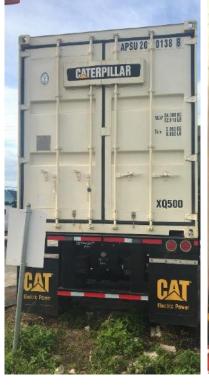

# Caterpillar XQ500 Rental Grade Power Module For Hospital

Caterpillar XQ500 Power Module Rated at 500KW, 60HZ, 480V, 1800RPM, Tier 4i

Location: Florida

# Specs

Equipment:

Caterpillar XQ500 Industrial Power Module. Rated at 500KW, 60HZ, 480V, 1800RPM, Tier 4i Applications:

- Back-up Power