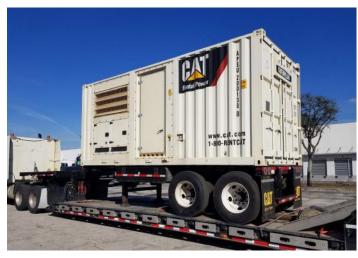

# Caterpillar XQ500 Rental Grade Power Module For Hospital

Caterpillar XQ500 Power Module Rated at 500KW, 60HZ, 480V, 1800RPM, Tier 4i

Location: Florida

# Specs

Equipment:

Caterpillar XQ500 Industrial Power Module. Rated at 500KW, 60HZ, 480V, 1800RPM, Tier 4i Applications:

- Back-up Power