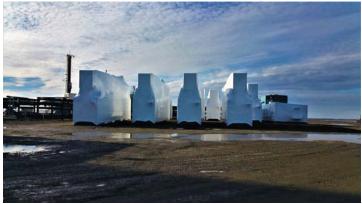

## 16MW Natural Gas Power Plant Relocated from Alaskan Oil Rig

(8) Caterpillar G3520C Natural Gas Generators Rated at 2055kw/ 2714 kva, 2671 hp, 60 hz, 13.8 kv, 1800 rpm 0.7 pf. Location: Canada

#### SUMMARY

IMP was enlisted to supply its client with a 15MW modular gas power plant that could be quickly deployed.