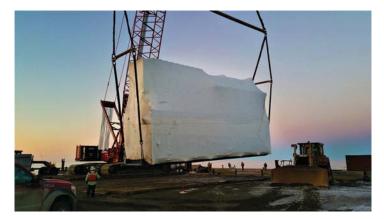

### CHALLENGE

With a narrow navigation window, moving the power plant-totaling more than 695 tons-proved difficult, especially with the thick sea ice surrounding most of the outer island.

#### SOLUTION

The decision was made to dismantle the plant into its separate modules and split the load between two barges in order to facilitate the relocation.