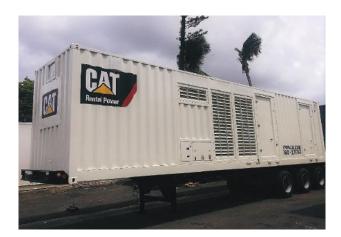

#### **Specs**

Equipment: (3) XQ2000 Power Modules. Total Capacity of 6000 KW, 60 HZ (2) XQ1000 Power Modules. Total Capacity of 2000 KW, 60 HZ

### Equipment

- XQ2000

#### **Products**

- CAT XQ2000 Power Module

• Phone: (323) 268-3380