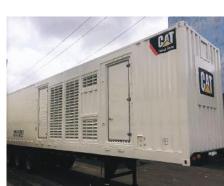

#### **Specs**

Equipment: (3) XQ2000 Power Modules. Total Capacity of 6000 KW, 60 HZ (2) XQ1000 Power Modules. Total Capacity of 2000 KW, 60 HZ

### Equipment

- XQ2000

#### **Products**

- CAT XQ2000 Power Module

• Phone: (323) 268-3380