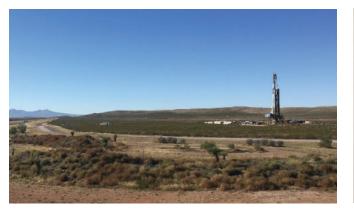

# 5 Solar T-60 Natural Gas Turbines Delivered to Permian Basin Operation

5 Solar Taurus 60 Natural Gas Turbines Rated at 5000 KW, 60 HZ, 13,800 V, 1800 RPM, 3 Phase. Location: Texas

# SUMMARYCHALLENGESOLUTIONAn outfit operating in the Permian Basin<br/>required high kw equipment to meet the<br/>demands of the region's growing oil<br/>industry.The client required immediate<br/>deployment due to present demand,<br/>giving IMP a short delivery window.IMP located five refurbished Solar Taurus 60<br/>natural gas turbine generator sets and<br/>offered a total of 25 MW of power to the<br/>client ahead of the deadline.