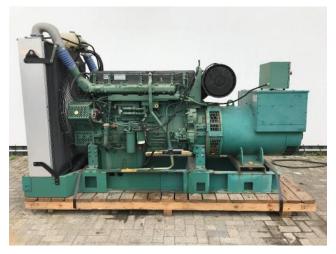

# 2 New/Surplus Volvo Penta TAD1641GE Generators Shipped to the Netherlands

2 Volvo Penta TAD1641GE Open Skid Generator Sets with Leroy Somer Generator Ends Rated at 972 KW, 50 HZ, 400 V, 1500 RPM. Location: Netherlands

## Specs

Equipment:

**Industrial Generator Set** 

Generator Set Capacity of 972 KW, 50 HZ, 400 V, 1500 RPM.

Applications: Power Generation Back-Up Power

#### **Products**

 Volvo Penta TAD1461GE Generator Set (2 units)