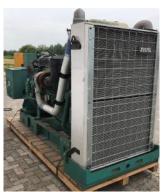

# 2 New/Surplus Volvo Penta TAD1641GE Generators Shipped to the Netherlands

2 Volvo Penta TAD1641GE Open Skid Generator Sets with Leroy Somer Generator Ends Rated at 972 KW, 50 HZ, 400 V, 1500 RPM. Location: Netherlands

## Specs

Equipment:

**Industrial Generator Set** 

Generator Set Capacity of 972 KW, 50 HZ, 400 V, 1500 RPM.

Applications: Power Generation Back-Up Power

#### **Products**

 Volvo Penta TAD1461GE Generator Set (2 units)