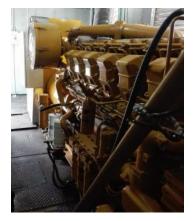

# CAT 3512 Industrial Generator Set Sold to Honduras Cristo Ebenezer Church

Enclosed Caterpillar 3512 DITA Industrial Gen Set. Rated at 1250 KW Standby, 60 HZ, 480 V, 1800 RPM, 3 Phase. Location: Honduras

### Specs

Equipment:

- -CAT 3512 DITA Enclosed Generator Set
- -Generator Capacity of 1250 KW Standby, 60 HZ, 480 V, 1800 RPM, 3 Phase