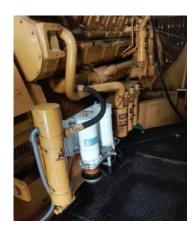

# CAT 3512 Industrial Generator Set Sold to Honduras Cristo Ebenezer Church

Enclosed Caterpillar 3512 DITA Industrial Gen Set. Rated at 1250 KW Standby, 60 HZ, 480 V, 1800 RPM, 3 Phase. Location: Honduras

### Specs

Equipment:

- -CAT 3512 DITA Enclosed Generator Set
- -Generator Capacity of 1250 KW Standby, 60 HZ, 480 V, 1800 RPM, 3 Phase