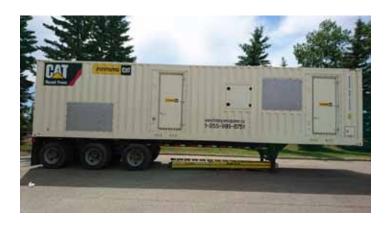

# Used CAT XQ1250G Natural Gas Power Module

Caterpillar XQ1250G with G3516B Engine Location: Lima, Peru

# Specs

Equipment:

XQ1250G Power Module with Capacity of 1250kw continuous Rated at 1250kw continuous, 60hz, 480v, 1800rpm

Applications:

Permanent and Rental power generation 40ft Sound Attenuated container