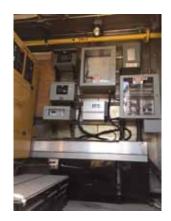

# Specs

Equipment:

XQ1250G Power Module with Capacity of 1250kw continuous Rated at 1250kw continuous, 60hz, 480v, 1800rpm

Applications:

Permanent and Rental power generation 40ft Sound Attenuated container

# **Products**

- CAT XQ 1250G

- CAT 3516B Engine