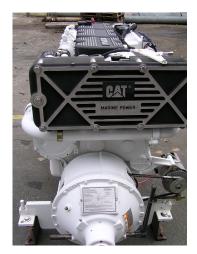

# Caterpillar 3406E DITA Marine Propulsion Engine

1 New Surplus CAT 3406E Marine Propulsion Engine Location: South Carolina

### Specs

Equipment:

Marine Engine Capacity of 800hp, 2300rpm Unit is 2004 EPA Compliant and High Performace "E" Rated Applications:
Marine Propulsion Engine

#### **Products**

- CAT 3406E Marine Propulsion Engine