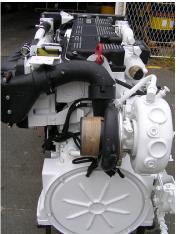

# Caterpillar 3406E DITA Marine Propulsion Engine

1 New Surplus CAT 3406E Marine Propulsion Engine Location: South Carolina

### Specs

Equipment:

Marine Engine Capacity of 800hp, 2300rpm Unit is 2004 EPA Compliant and High Performace "E" Rated Applications:
Marine Propulsion Engine

#### **Products**

- CAT 3406E Marine Propulsion Engine