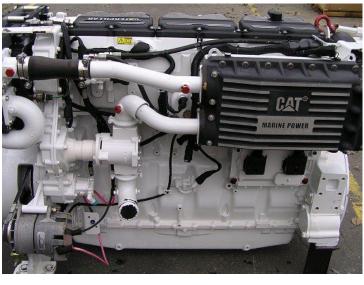

# Caterpillar 3406E DITA Marine Propulsion Engine

1 New Surplus CAT 3406E Marine Propulsion Engine Location: South Carolina

### Specs

Equipment:

Marine Engine Capacity of 800hp, 2300rpm Unit is 2004 EPA Compliant and High Performace "E" Rated Applications:
Marine Propulsion Engine

#### **Products**

- CAT 3406E Marine Propulsion Engine