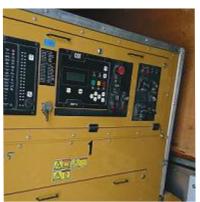

## Specs

Equipment:

Generator Set Capacity of 1250 kW continuous, 60 Hz, 480 V, 1800 RPM

Applications:

Natural Gas Generator Set Continous Power

Market

Equipment

**Products** 

- Prime Power

- Power Module

- CAT XQ1250G (2 units)

- CAT 3516B Engine (2 units)