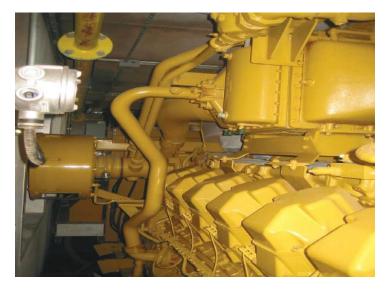

## 2 Used CAT XQ1250G Natural Gas Power Module

Caterpillar XQ1250G with CAT G3516B Engines Location: Canada

### **SOLUTION**

IMP provided two, mid-hour XQ1250G that were certified to operate in Canada.

### Specs

Equipment:

Generator Set Capacity of 1250 kW continuous, 60 Hz, 480 V, 1800 RPM

Applications:

Natural Gas Generator Set Continous Power

Market

Equipment

**Products** 