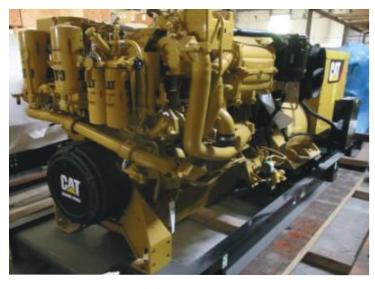

# 3 Brand New CAT C18 Marine Generator Sets

Caterpillar C18 Marine Auxiliary Generator Sets Location: Africa

# Specs

Equipment:

Generator Set Capacity of 450 kW, 50 Hz, 660 HP, 415 V, 1500 RPM

Tier 2, IMO II

Applications:

Marine Auxiliary Generators

# **Products**

- CAT C18 Marine Generator Set (3 units)