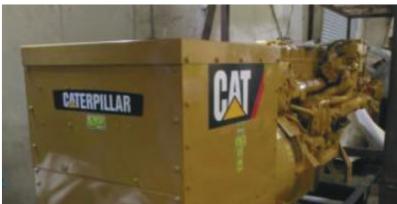

# 3 Brand New CAT C18 Marine Generator Sets

Caterpillar C18 Marine Auxiliary Generator Sets Location: Africa

# Specs

Equipment:

Generator Set Capacity of 450 kW, 50 Hz, 660 HP, 415 V, 1500 RPM

Tier 2, IMO II

Applications:

Marine Auxiliary Generators

# **Products**

- CAT C18 Marine Generator Set (3 units)