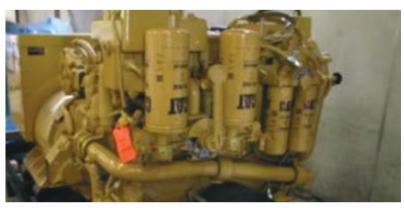

# 3 Brand New CAT C18 Marine Generator Sets

Caterpillar C18 Marine Auxiliary Generator Sets Location: Africa

# Specs

Equipment:

Generator Set Capacity of 450 kW, 50 Hz, 660 HP, 415 V, 1500 RPM

Tier 2, IMO II

Applications:

Marine Auxiliary Generators

# **Products**

- CAT C18 Marine Generator Set (3 units)