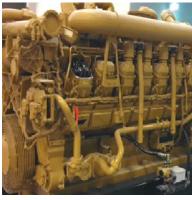

# Completed Project

2 Caterpillar 3516B-HD Industrial Generator Sets Location: Mexico

# **SOLUTION**

IMP provided two new surplus 3516B-HD industrial generator sets with the required voltage.

## Specs

Equipment:

Generator Set Capacity of 2250 kW Standby, 60 Hz, 1800 RPM,  $13200\,\mathrm{V}$ 

Applications: Industrial Generator Set

#### **Products**

- Caterpillar 3516B-HD Industrial Generator Sets (2 units)