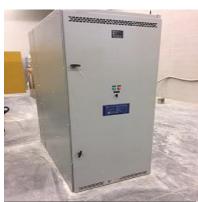

# Completed Project

2 Caterpillar 3516B-HD Industrial Generator Sets Location: Mexico

#### **Products**

- Caterpillar 3516B-HD Industrial Generator Sets (2 units)