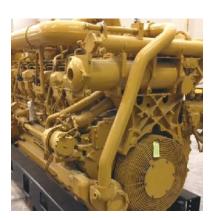

# Completed Project

2 Caterpillar 3516B-HD Industrial Generator Sets Location: Mexico

# **SOLUTION**

IMP provided two new surplus 3516B-HD industrial generator sets with the required voltage.

## Specs

Equipment:

Generator Set Capacity of 2250 kW Standby, 60 Hz, 1800 RPM,  $13200\,\mathrm{V}$ 

Applications: Industrial Generator Set

#### **Products**

- Caterpillar 3516B-HD Industrial Generator Sets (2 units)