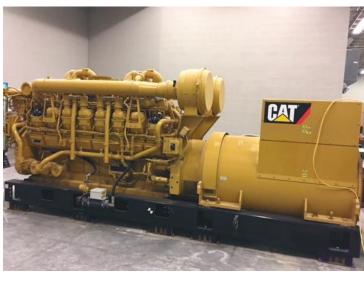

# Completed Project

2 Caterpillar 3516B-HD Industrial Generator Sets Location: Mexico

# **SOLUTION**

IMP provided two new surplus 3516B-HD industrial generator sets with the required voltage.

## Specs

Equipment:

Generator Set Capacity of 2250 kW Standby, 60 Hz, 1800 RPM,  $13200\,\mathrm{V}$ 

Applications: Industrial Generator Set

#### **Products**

- Caterpillar 3516B-HD Industrial Generator Sets (2 units)