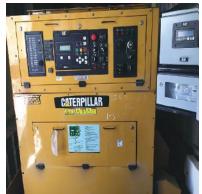

# 2 CAT XQ2000 Power Modules

Caterpillar XQ2000 with CAT 3516C Engines Location: Illinois

# Specs

Equipment: Generator Set Capacity of 2000 kW, 60 Hz, 480 V, 1800 RPM Applications: Utility

#### **Products**

- EPG

- Power Modules

- CAT XQ2000 (2 units)

- CAT 3516C Diesel Engine