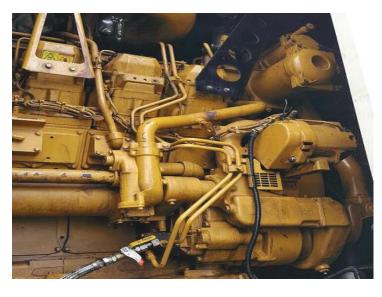

# 2 CAT XQ2000 Power Modules

Caterpillar XQ2000 with CAT 3516C Engines Location: Illinois

# Specs

Equipment: Generator Set Capacity of 2000 kW, 60 Hz, 480 V, 1800 RPM Applications: Utility

#### **Products**

- EPG

- Power Modules

- CAT XQ2000 (2 units)

- CAT 3516C Diesel Engine